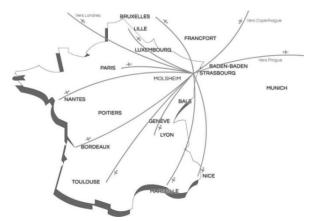

utenberg

## By car:

From the A4 motorway, take the exit N° 3 "Porte Blanche" and follow direction "Petite France, Cathedral" then "Cathedral".

From the A35 motorway, take the exit "Centre ville - Place de l'Etoile" and follow in the direction to the "Cathedral". The public car park Gutenberg is located just 20 meters from the hotel.





Metz, Nancy

## By train:

Strasbourg SNCF train station.

## By tram:

Take the tram line A to the station "Grand' Rue", take the direction of the "Cathedral" and follow towards the "Place Gutenberg": opposite the cathedral we are located just 10 meters.



Opposite the International Airport of Strasbourg-Entzheim (SXB) is the SNCF train station; the city centre of Strasbourg can be reached by train in about 15 minutes. By taxi about 25 to 35 minutes