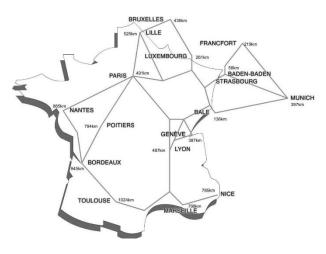

How to get there ?

Hôtel a Gutenberg

## By car:

From the A4 motorway, take the exit N° 3 "Porte Blanche" and follow direction "Petite France, Cathedral" then "Cathedral".

From the A35 motorway, take the exit "Centre ville - Place de l'Etoile" and follow in the direction to the "Cathedral". The public car park Gutenberg is located just 20 meters from the hotel.





Metz, Nancy

## By train:

Strasbourg SNCF train station.

## By tram:

Take the tram line A to the station "Grand' Rue", take the direction of the "Cathedral" and follow towards the "Place Gutenberg": opposite the cathedral we are located just 10 meters.



Opposite the International Airport of Strasbourg-Entzheim (SXB) is the SNCF train station; the city centre of Strasbourg can be reached by train in about 15 minutes. By taxi about 25 to 35 minutes