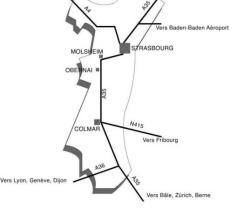

## By car:

From the A4 motorway, take the exit N° 3 "Porte Blanche" and follow direction "Petite France, Cathedral" then "Cathedral".

From the A35 motorway, take the exit "Centre ville - Place de l'Etoile" and follow in the direction to the "Cathedral". The public car park Gutenberg is located just 20 meters from the hotel.

## By train:

Strasbourg SNCF train station.

## By tram:

Take the tram line A to the station "Grand' Rue", take the direction of the "Cathedral" and follow towards the "Place Gutenberg": opposite the cathedral we are located just 10 meters.

Opposite the International Airport of Strasbourg-Entzheim (SXB) is the SNCF train station; the city centre of Strasbourg can be reached by train in about 15 minutes. By taxi about 25 to 35 minutes